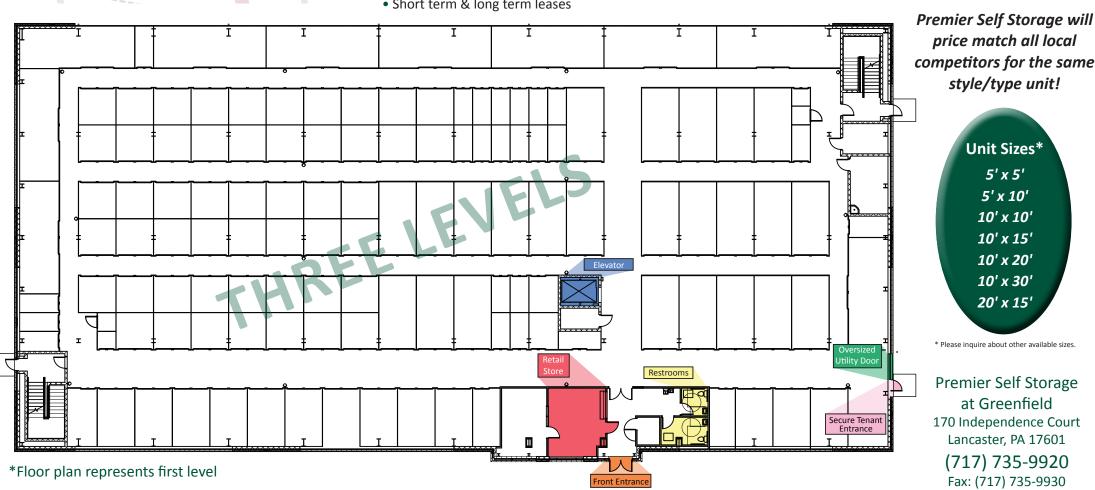

### **FEATURES:**

- Climate controlled facility
- 24-hour customer access
- State-of-the-art security video monitoring, secure customer access
- Well-lit units, corridors, and parking
- Push carts, appliance dollies, and pallet jack for tenant use
- Flexible lease terms with competitive pricing
- Overhead bay door for easy unloading
- Short term & long term leases

- On-site retail store
- Three unique levels to choose from
- Large Elevator
- Sprinkler system
- Clean Restrooms
- Convenient payment options
- Professionally managed
- Package delivery acceptance
- Competitive rates

price match all local competitors for the same style/type unit!

> **Unit Sizes\*** 5' x 5' 5' x 10' 10' x 10' 10' x 15' 10' x 20' 10' x 30' 20' x 15'

\* Please inquire about other available sizes.

**Premier Self Storage** at Greenfield 170 Independence Court