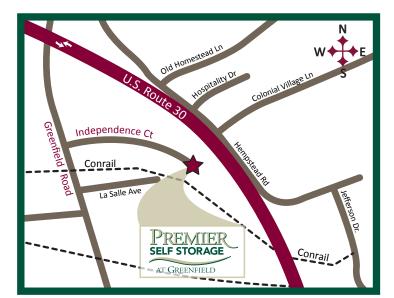

#### **DIRECTIONS:**

#### From U.S. Route 30 East & West:

Take the Greenfield Road exit. Turn left at the traffic light onto Greenfield Road. Turn left (just before the railroad tracks) onto Independence Court. Follow the road to Premier Self Storage at the end of Independence Court.